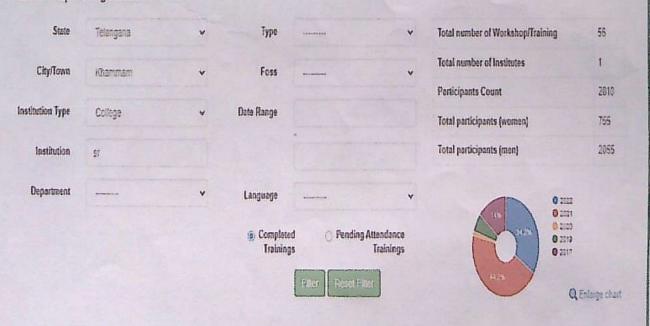

university does not offer enough open sections of a required course, students can take the course online at another college and transfer the credits.

Students in online programs can effectively manage their time, learn the materials, and complete assignments on their own schedules to name just a few benefits of online learning.

- IIT Bombay Has Entered MOU With Government of Telangana State and Offered Online Training Program to Enhance The Student Ability In Various Courses Like C, C++, Java, My Sql, Libre Office and Php, for both UG and PG Students.
- > As per the instruction of IIT Bombay, We successfully registered students, conducted trainings then students received online certificates by passing the online examination conducted by IIT Bombay.

#### ₩ Workshop/Training Statistics



| -   |                  |                                                          | Spoken Tuto                                | Spoken Tutorial Courses                           |                                                             |  |  |  |  |  |  |
|-----|------------------|----------------------------------------------------------|--------------------------------------------|---------------------------------------------------|-------------------------------------------------------------|--|--|--|--|--|--|
| No. | Major<br>Streams | Branches/ Depts.                                         | 1 <sup>st</sup> Year                       | 2 (6.5)                                           | 3 <sup>rd</sup> Year                                        |  |  |  |  |  |  |
| 1.  | B