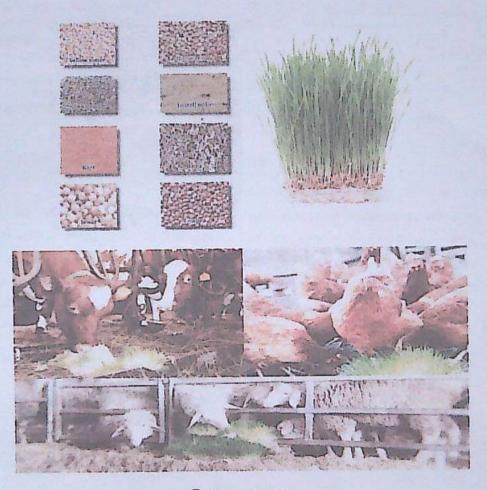

rse organized by The Department of Mathematics from 12.02.2021 to 23.03.2021 with Regd. No. MCC028 and successfully completed the course with 97% score.



Principal

# CERTIFICATE

This is with reference to the request letter received from Department of Mathematics regarding permission to offer a Value added course on Basic Mathematical Skills and Quantitative aptitude from 01.10.2021 to 29.11.2021 for the students of B.Sc.(Phy. Science)-I Year. The department is permitted to offer the said course during the period.

Date: 22/09/2021

Grantasolot PRINCIPAL PRINCIPAL SR&BGNR Govt Arts & Science College (NAAC-B++)

Autonomous-K H A M M A M

# DEPARTMENT OF BIOTECHNOLOGY SR & BGNR GOVT. ARTS & SCIENCE COLLEGE, KHAMMAM CERTIFICATE COURSE

Production of Green fodder by Hydrophonic Technology



Resource person
G. Raghu
Assistant professor of Biotechnology & Incharge

Place: Khammam Date: 4-04-2021

From
The Incharge
Department of Biotechnology
SR & BGNR Govt, College
Khammam

To The Principal SR & BGNR Govt. College khammam

Sub: Conducting certificate course by Department of Biotechnology SR & BGNR Govt. College to the students for the academic year - 2020 - 2021

#### 00000000

With reference to the subject, I hereby submit to your kind self that the Biotechnology department is planning to conduct a certificate course on Production of Green fodder by Hydrophonic Technology for a period of 30 hours. With this certificate course the students can develop the skill of production of green fodder for live stock in short period of time in limited space. Hence I request you to permit