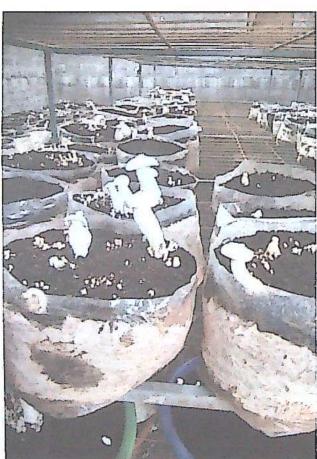

|            |           | -           |



















# SR&BGNR

#### GOVERNMENT ARTS & SCIENCE COLLEGE, KHAMMAM

-- An Autonomous Institution----DEPARTMENT OF ZOOLOGY



SR&BGNR GOVTARTS & SCIENCE COLLEGE (A) KHAMMAM

Certificate course on

FOOD AND NUTRITION

Organized by Department of zoology

2020-2021

- 30 DAYS PROGRAMME
- III B.SC LIFE SCIENCE
  - ONLINE COURSE





# SR&BGNR Govt.Arts & Science College Khammam (Autonomous) ZOOLOGY Certificate Course on FOOD AND NUTRITION

#### Unit-1: Food Science & Community Nutrition (10 Hrs)

- 1.1 Basic concept of food & Nutrition, Classification of Food and Nutrients; Requirement and functions of Proteins, Lipids and Carbohydrates in diet.
- 1.2 Water-Functions, daily requirements, Water balance, Dietary Fibre sources & nutritional significance.
- 1.3 Life style related diseases-hyp